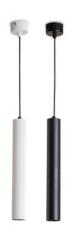

# SUSPENSION LED DOWNLIGHT

Code: # BE-MD116

**7W** 

LED DOWN LIGHT D45\*H300mm AC180-260V 50/60Hz 5 YEAR WARRANTY

#### GENERAL INFORMATION

Ref.Code: BE-MD116

Description: Suspension downlight

Product Size(MOD\*MOL): D45\*H300mm

Color Finish White / Black

Suspension Wire 1.5 Meter

Non-Dimmable