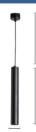

WNLIGHT

Code: # BE-MD116

**7W** 

LED DOWN LIGHT D45\*H300mm AC180-260V 50/60Hz 5 YEAR WARRANTY



### Applications:

Ideal for Commercial Lighting, Offices, indoor Lighting.

#### GENERAL INFORMATION

Ref.Code: BE-MD116

Description: Suspension downlight

Product Size(MOD\*MOL): D45\*H300mm

Color Finish White / Black

Suspension Wire 1.5 Meter

Non-Dimmable

#### TECHNICAL SPECIFICATIONS

Rated Voltage(V): AC180-260V

Rated Frequency(Hz): 50-60Hz

Rated Power(W): 7W

Colour Temperature(K): 3000K

Led Chip COB

Luminous Flux(Lm): 1000Lm

Luminous Efficiency(Lm/W): 90Lm/W

Beam Angle: 24°

Colour Rendering Index: 80

Power Factor: 0.50

Material: Aluminum

Waterproof Grade: IP44

Average Life(Hrs): 35,000Hrs

Operation Position: Universal

Application: Indoor use

## **DETAIL PHOTOES**



1500mm adjustable

300mm