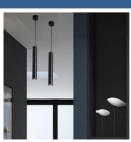

# SUSPENSION LED DOWNLIGHT

Code: # BE-MD116

**7W** 

LED DOWN LIGHT D45\*H300mm AC180-260V 50/60Hz 5 YEAR WARRANTY

#### GENERAL INFORMATION

Ref.Code: BE-MD116

Description: Suspension downlight

Product Size(MOD\*MOL): D45\*H300mm

Color Finish White / Black

Suspension Wire 1.5 Meter

Non-Dimmable

## **DETAIL PHOTOES**

1500mm adjustable

300mm