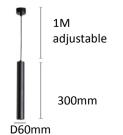

# SUSPENSION LED DOWNLIGHT

Code: # BE-MD116-12

D60\*H300mm

AC180-260V 50/60Hz

5 YEAR WARRANTY

## GENERAL INFORMATION

Ref.Code: BE-MD116

Round black downlight with lens Description:

LED, Suspension LED Luminaire

Product Size(MOD\*MOL): D60\*H300mm

Color Finish Black Suspension Wire 1 Meter

Non-Dimmable