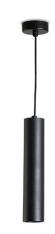

# SUSPENSION LED DOWNLIGHT

Code: # BE-MD116-12

D60\*H300mm

AC180-260V 50/60Hz

5 YEAR WARRANTY

## GENERAL INFORMATION

Ref.Code: BE-MD116

Round black downlight with lens Description:

LED, Suspension LED Luminaire

Product Size(MOD\*MOL): D60\*H300mm

Color Finish Black Suspension Wire 1 Meter

Non-Dimmable