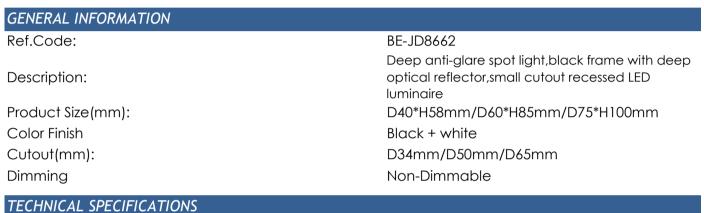

## Code: # BE-JD8662

RECESSED 5-15W DALI-DIMMABLE -5 YEAR WARRANTY

## Rated Voltage(V): AC220-240V Rated Frequency(Hz): 50-60Hz Rated Power(W): 5W/10W/15W Colour Temperature(K): 3000K/4000K/6000K Led Chip COB Luminous Flux(Lm): 500lm/1000lm/1500lm Luminous Efficiency(Lm/W): 100Lm/W 24°/38° Beam Angle: Colour Rendering Index: 80 **Power Factor:** 0.50 Material: **Die-cast Aluminum IP44** Waterproof Grade: Average Life(Hrs): 50,000Hrs **Operation Position:** Universal Application: Indoor use