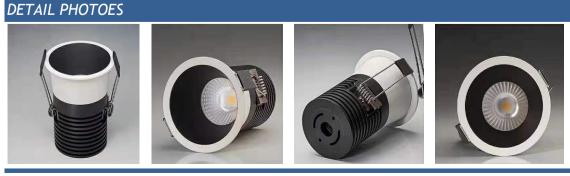

## Rated Voltage(V): AC220-240V Rated Frequency(Hz): 50-60Hz Rated Power(W): 5W/10W/15W Colour Temperature(K): 3000K/4000K/6000K Led Chip COB Luminous Flux(Lm): 500lm/1000lm/1500lm Luminous Efficiency(Lm/W): 100Lm/W 24°/38° Beam Angle: Colour Rendering Index: 80 **Power Factor:** 0.50 Material: **Die-cast Aluminum IP44** Waterproof Grade: Average Life(Hrs): 50,000Hrs **Operation Position:** Universal Application: Indoor use