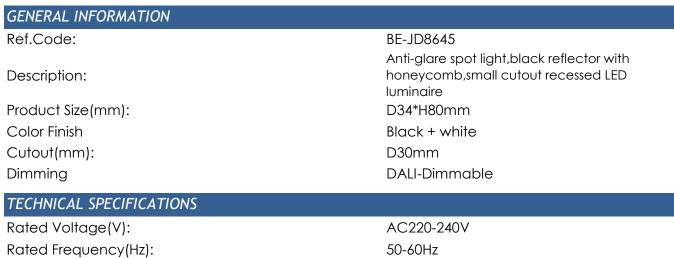

## Code: # BE-JD8645

RECESSED CUTOUT D30mm DALI-DIMMABLE 5 YEAR WARRANTY

## Applications:

Ideal for Commercial Lighting, Offices, indoor Lighting.

| Rated Power(W):            | 5W                |
|----------------------------|-------------------|
| Colour Temperature(K):     | 2700K             |
| Led Chip                   | CREE 130Im/W      |
| Luminous Flux(Lm):         | 500lm             |
| Luminous Efficiency(Lm/W): | 100Lm/W           |
| Beam Angle:                | 36°               |
| Colour Rendering Index:    | 80                |
| Power Factor:              | 0.50              |
| Material:                  | Die-cast Aluminum |
| Waterproof Grade:          | IP20              |
| Average Life(Hrs):         | 50,000Hrs         |
| Operation Position:        | Universal         |
| Application:               | Indoor use        |
|                            |                   |