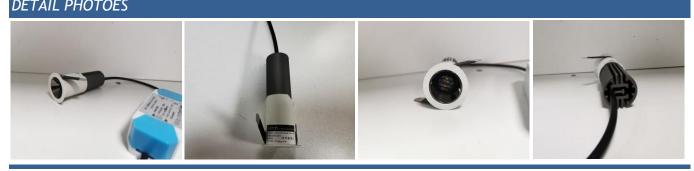

ing, Offices, indoor Lighting.



| Rated Power(W):            | 5W                |
|----------------------------|-------------------|
| Colour Temperature(K):     | 2700K             |
| Led Chip                   | CREE 130Im/W      |
| Luminous Flux(Lm):         | 500lm             |
| Luminous Efficiency(Lm/W): | 100Lm/W           |
| Beam Angle:                | 36°               |
| Colour Rendering Index:    | 80                |
| Power Factor:              | 0.50              |
| Material:                  | Die-cast Aluminum |
| Waterproof Grade:          | IP20              |
| Average Life(Hrs):         | 50,000Hrs         |
| Operation Position:        | Universal         |
| Application:               | Indoor use        |
|                            |                   |



BEONE ELECTRIC LIGHTING WWW NO.8, FULIN ROAD, TONGYI INDUSRIAL, GUZHEN TOWN, ZHONGSHAN CITY, GUANGDONG, CHINA

www.beonelectric.com