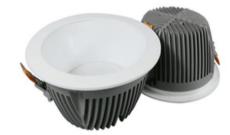

## Applications:

Ideal for Commercial Lighting, Offices, indoor Lighting.

| GENERAL INFORMATION        |                                                                                    |
|----------------------------|------------------------------------------------------------------------------------|
|                            |                                                                                    |
| Description:               | Deep anti-glare white surfaced ring with opal diffuser PMMA,recessed LED luminaire |
| Product Size(mm):          | D185*H94mm                                                                         |
| Cutout(mm):                | D165mm                                                                             |
| Color Finish               | Frosted White                                                                      |
| Reflector color            | White                                                                              |
| Installation method:       | Recessed                                                                           |
| Dimming                    | Non-Dimmable                                                                       |
| TECHNICAL SPECIFICATIONS   |                                                                                    |
| Rated Voltage(V):          | AC220-240V                                                                         |
| Rated Frequency(Hz):       | 50-60Hz                                                                            |
| Rated Power(W):            | 20W                                                                                |
| Colour Temperature(K):     | 4000K                                                                              |
| Led Chip                   | Samsung LED Chip                                                                   |
| Luminous Flux(Lm):         | 1800Lm                                                                             |
| Luminous Efficiency(Lm/W): | 90Lm/W                                                                             |
| Beam Angle:                | 100°                                                                               |
| Colour Rendering Index:    | 80                                                                                 |
| Power Factor:              | 0.90                                                                               |
| Material:                  | Die-cast Aluminum                                                                  |
| Waterproof Grade:          | IP54                                                                               |
| Average Life(Hrs):         | 35,000Hrs                                                                          |
| Operation Position:        | Universal                                                                          |
| Application:               | Indoor use                                                                         |
| DETAIL PHOTOES             |                                                                                    |
|                            |                                                                                    |