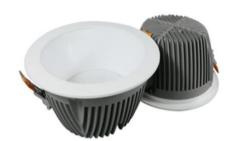

# ANTI-GLARE LED DOWNLIGHT

Code: # BE-D2106

10W

D105\*H59mm AC220-240V 50/60Hz 3 YEAR WARRANTY



#### Applications:

Ideal for Commercial Lighting, Offices, indoor Lighting.

# GENERAL INFORMATION

Ref.Code: BE-D2106-10

Deep anti-glare white surfaced ring with opal Description:

diffuser PMMA.recessed LED luminaire

D105\*H59mm Product Size(mm):

Cutout(mm): D90mm

Color Finish Frosted White

Reflector color White

Installation method: Recessed

Dimming Non-Dimmable

## TECHNICAL SPECIFICATIONS

AC220-240V Rated Voltage(V): Rated Frequency(Hz): 50-60Hz 10W Rated Power(W): Colour Temperature(K): 4000K

Led Chip Samsung LED Chip

Luminous Flux(Lm): 900Lm Luminous Efficiency(Lm/W): 90Lm/W Beam Angle: 100° Colour Rendering Index: 80

Power Factor: 0.50

Material: Die-cast Aluminum

Waterproof Grade: **IP54** 35,000Hrs Average Life(Hrs): Operation Position: Universal Application: Indoor