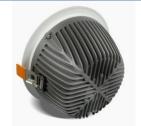

mmercial Lighting, Offices, indoor Lighting.

# GENERAL INFORMATION

Ref.Code: BE-D2106-10

Deep anti-glare white surfaced ring with opal Description:

diffuser PMMA.recessed LED luminaire

D105\*H59mm Product Size(mm):

Cutout(mm): D90mm

Color Finish Frosted White

Reflector color White

Installation method: Recessed

Dimming Non-Dimmable

## TECHNICAL SPECIFICATIONS

AC220-240V Rated Voltage(V): Rated Frequency(Hz): 50-60Hz 10W Rated Power(W): Colour Temperature(K): 4000K

Led Chip Samsung LED Chip

Luminous Flux(Lm): 900Lm Luminous Efficiency(Lm/W): 90Lm/W Beam Angle: 100° Colour Rendering Index: 80

Power Factor: 0.50

Material: Die-cast Aluminum

Waterproof Grade: **IP54** 35,000Hrs Average Life(Hrs): Operation Position: Universal Application: Indoor use

### **DETAIL PHOTOES**