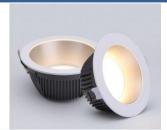

Commercial Lighting, Offices, indoor Lighting.

# GENERAL INFORMATION

Ref.Code: BE-D2106-10

Deep anti-glare white surfaced ring with opal Description:

diffuser PMMA.recessed LED luminaire

D105\*H59mm Product Size(mm):

Cutout(mm): D90mm

Color Finish Frosted White

Reflector color White

Installation method: Recessed

Dimming Non-Dimmable

## TECHNICAL SPECIFICATIONS

AC220-240V Rated Voltage(V): Rated Frequency(Hz): 50-60Hz 10W Rated Power(W): Colour Temperature(K): 4000K

Led Chip Samsung LED Chip

Luminous Flux(Lm): 900Lm Luminous Efficiency(Lm/W): 90Lm/W Beam Angle: 100° Colour Rendering Index: 80

Power Factor: 0.50

Material: Die-cast Aluminum

Waterproof Grade: **IP54** 35,000Hrs Average Life(Hrs): Operation Position: Universal Application: Indoor use

### **DETAIL PHOTOES**