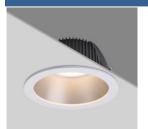

r Commercial Lighting, Offices, indoor Lighting.

# GENERAL INFORMATION

Ref.Code: BE-D2106-10

Deep anti-glare white surfaced ring with opal Description:

diffuser PMMA.recessed LED luminaire

D105\*H59mm Product Size(mm):

Cutout(mm): D90mm

Color Finish Frosted White

Reflector color White

Installation method: Recessed

Dimming Non-Dimmable

## TECHNICAL SPECIFICATIONS

AC220-240V Rated Voltage(V): Rated Frequency(Hz): 50-60Hz 10W Rated Power(W): Colour Temperature(K): 4000K

Led Chip Samsung LED Chip

Luminous Flux(Lm): 900Lm Luminous Efficiency(Lm/W): 90Lm/W Beam Angle: 100° Colour Rendering Index: 80

Power Factor: 0.50

Material: Die-cast Aluminum

Waterproof Grade: **IP54** 35,000Hrs Average Life(Hrs): Operation Position: Universal Application: Indoor use

### **DETAIL PHOTOES**